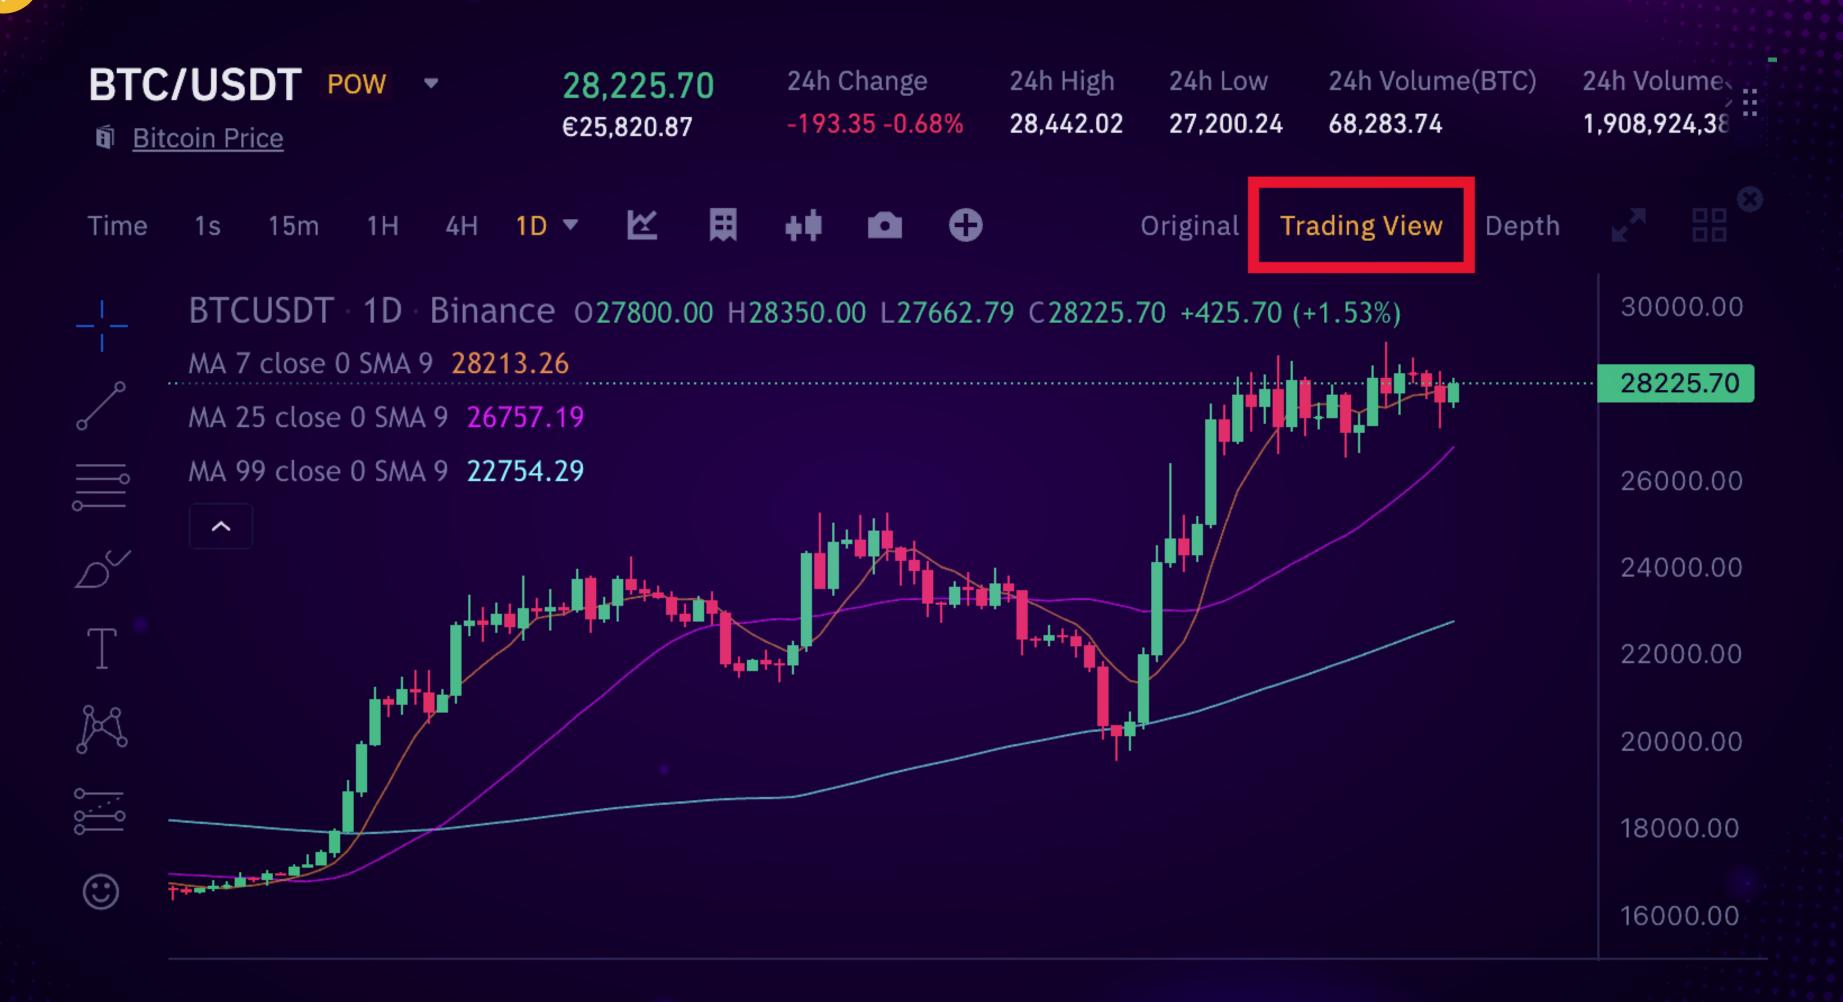

#### DATA ANALYSIS

02

The bot continuously scans the Binance market, analyzing historical data, live price movements, and trading volumes. Using advanced AI algorithms, it identifies patterns, trends, and potential opportunities for

#### SIGNAL GENERATION

The AI processes market indicators such as moving averages, RSI, MACD, and other metrics to generate buy or sell signals. These signals are based on real-time conditions, ensuring precise timing for trade entries and exits.